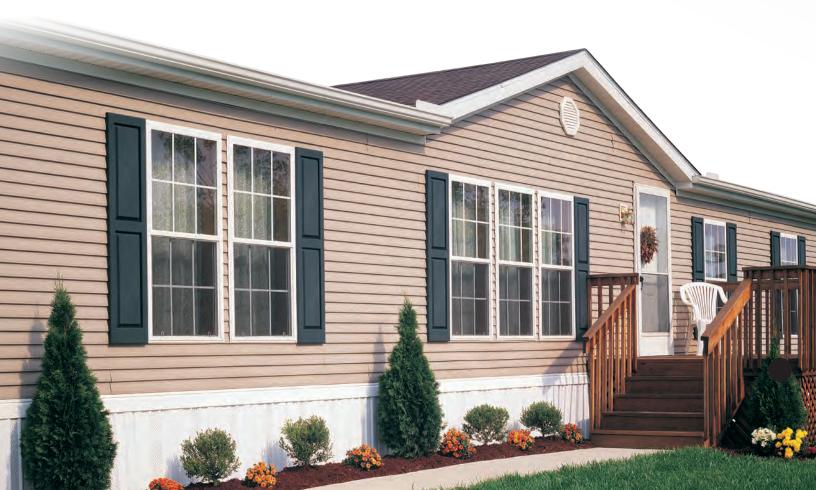

7" Beaded 7" Solid Soffit **Hidden Vent** Soffit TRIPLE 3-1/3" SOFFIT • .044" thickness • Available in 8 colors Pebble finish • Not suitable for vertical siding applications

Triple 3-1/3" Solid Soffit

Triple 3-1/3" Hidden Vent Soffit

#### NOW AVAILABLE IN BLACK

# PARKSIDE®

# FINISH YOUR HOME WITH STYLE.

Looking for the perfect finishing touch for a home, deck or hot tub? Parkside Vinyl Skirting is a beautiful solution, offering a finished look with a vented option.



#### COLORS Standard Colors

| WHITE |  |
|-------|--|
| CREAM |  |
| TAN   |  |
| GRAY  |  |

Due to printing limitations, color representations may not be exact. \*Not available in Double 4" profile

## POP-UP RAIL FOR EASY ACCESS & STORAGE BUILT IN VENTILATION WOOD GRAIN FINISH AVAILABLE IN SOLID AND VENTED DESIGNS



# PRODUCT SPECIFICATIONS

|                                                            | Design<br>Pressure | Reference Zone B 30'<br>Building Height<br>Wind Velocity* | Thickness     | Projection | Net Free Air Space                                                                                        |   |   |   |  |
|------------------------------------------------------------|--------------------|-----------------------------------------------------------|---------------|------------|-----------------------------------------------------------------------------------------------------------|---|---|---|--|
| Siding                                                     |                    |                                                           |               |            |