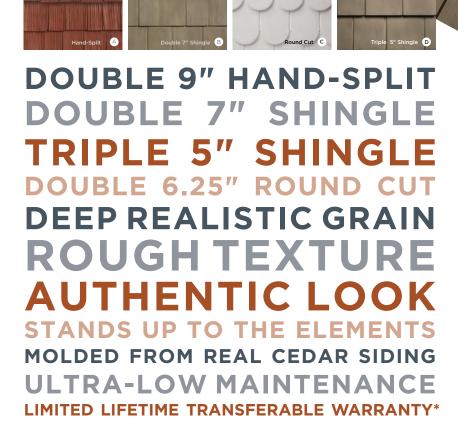

# CEDAR SPECTRUM<sup>TM</sup>

# AUTHENTIC LOOK WITHOUT COMPROMISE.

HAND-SPLIT, SHINGLE, & ROUNDCUT SIDING.

Deep grains and rough textures you can see from the curb, moulded from real cedar siding make Cedar Spectrum™ the perfect choice for homeowners looking for rustic, authentic craftsmanship that lasts.

### COLORS

| WHITE        | ABCD  |
|--------------|-------|
| PEARL        | ABCD  |
| CREAM        | ABCD  |
| ALMOND       | ABCD  |
| TAN          | ABCD  |
| CLAY         | ABCD  |
| HAZELNUT     | ВD    |
| BRIARWOOD    | ВD    |
| SHADED CEDAR | A B D |
| TEAK         | ABD   |
| HAMPTON RED  | ABD   |
| OLIVE        | ВD    |
| THISTLE      | ABD   |
| SAGEBROOK    | ABD   |
| PALM         | ВD    |
| DUBLIN       | В     |
| GRAY         | ABCD  |
| FLINT        | ABCD  |
| PEWTER       | ABD   |
| SHADED GRAY  | A B D |
| SHADOW       | ABD   |
| IRON         | в     |
| WEDGEWOOD    | ABD   |
| BAYOU        | A B D |
| BRUNSWICK    | В     |
|              |       |