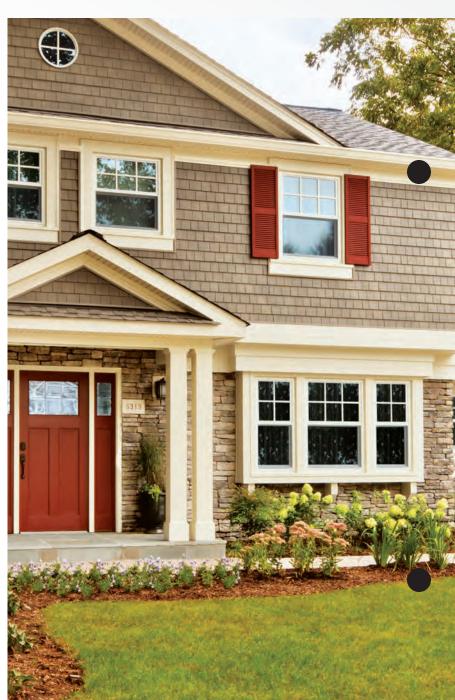

# FOREST RIDGE® The classic look

THE CLASSIC LOOK OF TRADITIONAL SIDING.

A value that withstands the test of time—and with timeless beauty to match—Forest Ridge<sup>®</sup> offers the classic look of traditional siding without the expensive maintenance of real wood.

# SHADOW RIDGE®

A TRADITIONAL LOOK WITH DISTINCTION.

With all the colors you need at a price you can afford, Shadow Ridge<sup>\*</sup> classically crafted siding offers timehonored, traditional style.