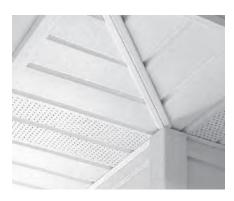

### ATTRACTIVE. AND VERSATILE. LOW-MAINTENANCE.

- Perfect for use with brick, wood, vinyl or fiber cement siding
- Ideal for overhangs, porch ceilings and hard-to-maintain exterior overhead applications
- Wide variety of colors match or complement Georgia-Pacific<sup>®</sup> Vinyl Siding
- Soffit available in solid and vented panels for ventilation
- Wood grain or pebble finish
- Never needs scraping, painting or staining

### **DOUBLE 5" SOFFIT**

#### .044" premium thickness

- Available in 7 colors
- Premium solid soffit is suitable for vertical siding applications
- Wood grain finish

#### .040" standard thickness

- Available in 11 colors
- Wood grain finish
- Standard soffit is not suitable for vertical siding applications

Double 5" Solid Soffit

Double 5" Perforated Soffit