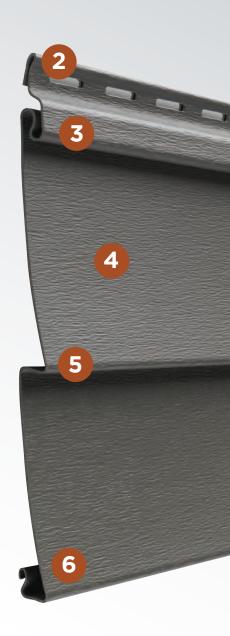

# BEAUTY THAT'S MORE THAN SKIN DEEP

Four layer attachment system snaps as it locks, helping keep panels firmly in place

Reverse Full Roll double thickness nail hem for more secure attachment and improved resistance to blow off in high wind conditions

Oversized top lock engages more securely and helps straighten the panels on the wall

5

Realistic wood grain emboss with a low gloss finish

Larger 5/8" projection and upward reverse butt angles help to keep the overlapped seams tight and secure, improving the appearance of the installation by making seams less noticeable

Double thickness bottom lock provides greater strength and reinforcement at a critical point in the locking system