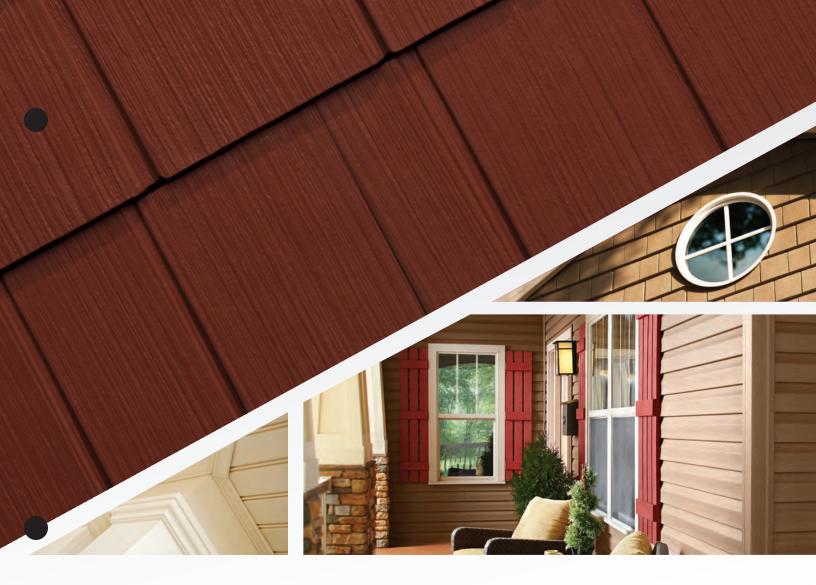

## CEDAR SPECTRUM<sup>TM</sup>

## AUTHENTIC LOOK WITHOUT COMPROMISE.

HAND-SPLIT, SHINGLE, & ROUNDCUT SIDING.

Deep grains and rough textures you can see from the curb, moulded from real cedar siding make Cedar Spectrum<sup>™</sup> the perfect choice for homeowners looking for rustic, authentic craftsmanship that lasts.

**DOUBLE 9" HAND-SPLIT DOUBLE 7" SHINGLE** TRIPLE 5" SHINGLE **DOUBLE 6.25" ROUND CUT DEEP REALISTIC GRAIN ROUGH TEXTURE** AUTHENTIC LOOK **STANDS UP TO THE ELEMENTS** MOLDED FROM REAL CEDAR SIDING **ULTRA-LOW MAINTENANCE** LIMITED LIFETIME TRANSFERABLE WARRANTY\*

## COMPASS®

EXPLORE YOUR STYLE. DISCOVER YOUR COLOR.

We've handpicked the most beautiful hues straight from nature. This collection of 29 colors includes crisp lights, comfy neutrals, dynamic hues and worry-free wood grains.

## SOMERSET COASTAL®

AN ENDURING AND CLASSIC LOOK.

With a smooth, brushed finish that captures the look of southern coastal homes, Somerset Coastal<sup>\*</sup> features an enduring, hand-crafted appearance and a timeless, sophisticated style.