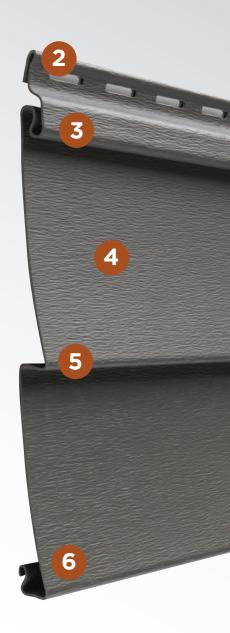

## BEAUTY THAT'S MORE THAN SKIN DEEP

Four layer attachment system snaps as it locks, helping keep panels firmly in place

Reverse Full Roll double thickness nail hem for more secure attachment and improved resistance to blow off in high wind conditions

Oversized top lock engages more securely and helps straighten the panels on the wall

5

Realistic wood grain emboss with a low gloss finish

Larger 5/8" projection and upward reverse butt angles help to keep the overlapped seams tight and secure, improving the appearance of the installation by making seams less noticeable

Double thickness bottom lock provides greater strength and reinforcement at a critical point in the locking system