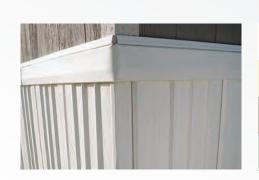

## BOLD VERTICAL STYLE.

Make a bold statement with Board & Batten, available in striking colors that will always look freshly painted perfect for cottage or mountain retreat-style homes. **COLORS** Standard Colors

## TRADITIONAL 5.5" FACE **1.5" BATTEN VERTICAL SIDING AUTHENTIC APPEARANCE** FRESHLY PAINTED LOOK **WOOD GRAIN EMBOSS** DRAMATIC DARK COLOR OPTIONS **STANDS UP TO THE ELEMENTS** LIMITED LIFETIME TRANSFERABLE WARRANTY\* 25-YEAR PREMIUM COLOR WARRANTY