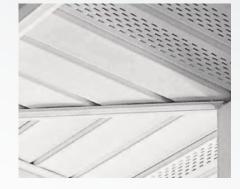

## BEAUTY THAT'S MORE THAN SKIN DEEP

Four layer attachment system snaps as it locks, helping keep panels firmly in place

Reverse Full Roll double thickness nail hem for more secure attachment and improved resistance to blow off in high wind conditions

Oversized top lock engages more securely and helps straighten the panels on the wall

5

Realistic wood grain emboss with a low gloss finish

Larger 5/8" projection and upward reverse butt angles help to keep the overlapped seams tight and secure, improving the appearance of the installation by making seams less noticeable

Double thickness bottom lock provides greater strength and reinforcement at a critical point in the locking system