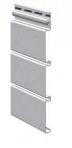

## BEAUTY THAT'S MORE THAN SKIN DEEP

Four layer attachment system snaps as it locks, helping keep panels firmly in place

Reverse Full Roll double thickness nail hem for more secure attachment and improved resistance to blow off in high wind conditions

Oversized top lock engages more securely and helps straighten the panels on the wall

5

Realistic wood grain emboss with a low gloss finish

Larger 5/8" projection and upward reverse butt angles help to keep the overlapped seams tight and secure, improving the appearance of the installation by making seams less noticeable

Double thickness bottom lock provides greater strength and reinforcement at a critical point in the locking system